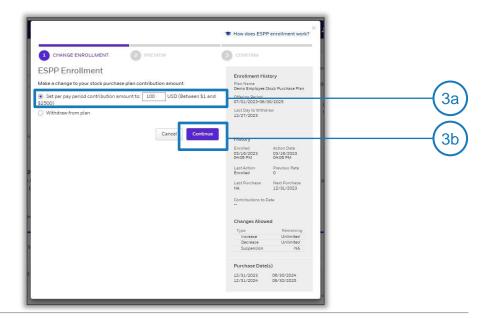

## Morgan Stanley

 Select the contribution percentage.
Enter the desired amount in the text box provided and click Continue.

 Review your contribution amount.
Click Continue to proceed or click the Back button to change percentage amount.