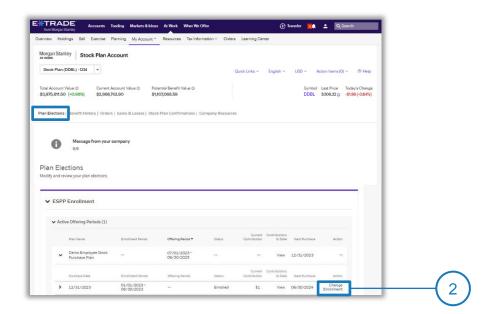

# Withdraw or Change ESPP Contributions

### **Overview**

You may change your contribution amount as many times as needed during the open enrollment period. Login to your account at <u>etrade.com/login</u> and follow the instructions below.

 Click on the At Work tab, then click on the My Account tab.



 Under Plan Elections, expand ESPP Enrollment, then click on Change Enrollment.



## Morgan Stanley

 Select the contribution percentage.
Enter the desired amount in the text box provided and click Continue.



 Review your contribution amount.
Click Continue to proceed or click the Back button to change percentage amount.



5. Your contribution change is complete. Click **Done** to complete the process.



## Morgan Stanley

#### **Have Questions?**

Contact us at 800-838-0908 24 hours a day, weekdays (from outside the US, visit <u>etrade.com/contact</u> for your country's toll-free number).

Employee stock plan solutions are offered by E\*TRADE Financial Corporate Services, Inc., Solium Capital LLC, Solium Plan Managers LLC and Morgan Stanley Smith Barney LLC ("MSSB"), which is part of Morgan Stanley at Work.

Morgan Stanley at Work services and stock plan accounts