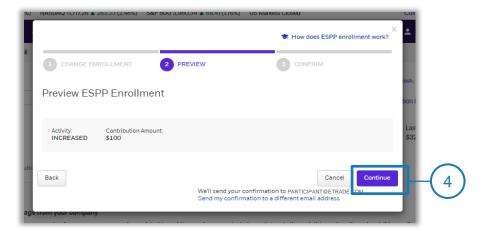

5. Your contribution change is complete. Click **Done** to complete the process.