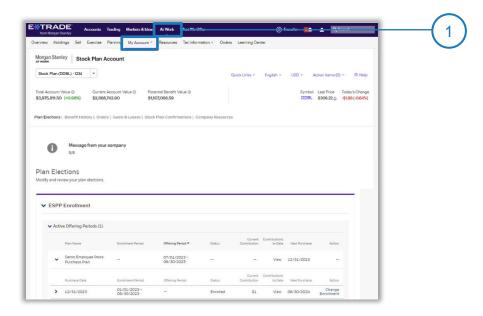

### **Overview**

You may change your contribution amount as many times as needed during the open enrollment period. Login to your account at <u>etrade.com/login</u> and follow the instructions below.

 Click on the At Work tab, then click on the My Account tab.